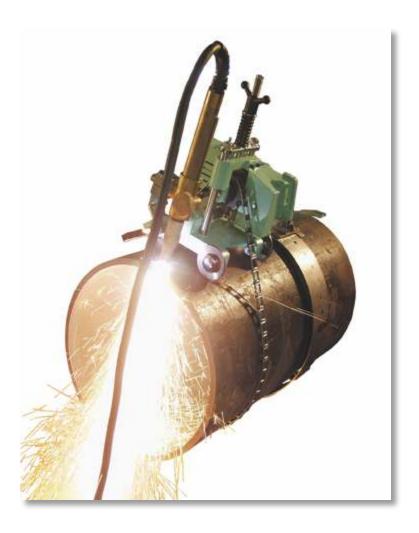

## Remote Control Plasma Pipe Cutting Machine

## **Portable Beveling and Cutting Accuracy for Ferrous and Non-Ferrous Pipe**

The Auto Picle P -S Type is a remote control plasma pipe cutting machine designed specifically for pipe cutting and pipe beveling with most plasma cutting machines. The portable plasma pipe cutting machine is used for high speed cutting of carbon steel, stainless steel, aluminum and other metals.

<sup>\*</sup> Requires plasma system with machine torch and plasma remote pendant option

The Auto Picle P -S Type allows accurate bevel and straight cuts in the shop or out in the field.

The guide rail provides high cutting accuracy and makes the Auto Picle P -S Type plasma pipe cutting machine particularly suitable for large pipes. Countless professionals including fabricators, scrap yards, boiler makers and tank manufacturers are using Koike pipe cutting machine products successfully.