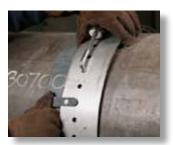

Clamping Guide Rail Overlap

Adjusting for Guide Rail Overlap

Remote Control Pendant allows safe control away from cutting

Adjusting Chain Links for Various Diameters