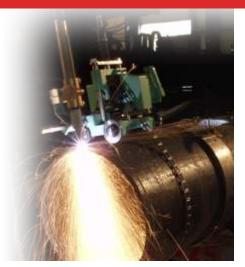

## **Portable Beveling and Cutting Accuracy for Ferrous and Non-Ferrous Pipe**

The Auto Picle P -S Type is a remote control plasma pipe cutting machine designed specifically for pipe cutting and pipe beveling with most plasma cutting machines. The portable plasma pipe cutting machine is used for high speed cutting of carbon steel, stainless steel, aluminum and other metals.

<sup>\*</sup> Requires plasma system with machine torch and plasma remote pendant option

The Auto Picle P -S Type allows accurate bevel and straight cuts in the shop or out in the field.

The guide rail provides high cutting accuracy and makes the Auto Picle P -S Type plasma pipe cutting machine particularly suitable for large pipes. Countless professionals including fabricators, scrap yards, boiler makers and tank manufacturers are using Koike pipe cutting machine products successfully.