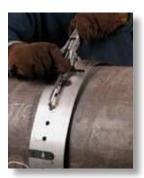

Clamping Guide Rail Overlap

Adjusting for Guide Rail Overlap

Remote Control Pendant allows safe control away from cutting

Adjusting Chain Links for Various Diameters