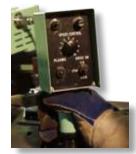

Clamping Guide Rail Overlap

Adjusting for Guide Rail Overlap

Remote Control Pendant allows safe control away from cutting

Adjusting Chain Links for Various Diameters