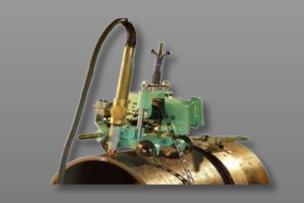

## Remote Control Plasma Pipe Cutting Machine

## **Portable Beveling and Cutting Accuracy for Ferrous and Non-Ferrous Pipe**

The Auto Picle P -S Type is a remote control plasma pipe cutting machine designed specifically for pipe cutting and pipe beveling with most plasma cutting machines. The portable plasma pipe cutting machine is used for high speed cutting of carbon steel, stainless steel, aluminum and other metals.

<sup>\*</sup> Requires plasma system with machine torch and plasma remote pendant option

The Auto Picle P -S Type allows accurate bevel and straight cuts in the shop or out in the field.

The guide rail provides high cutting accuracy and makes the Auto Picle P -S Type plasma pipe cutting machine particularly suitable for large pipes. Countless professionals including fabricators, scrap yards, boiler makers and tank manufacturers are using Koike pipe cutting machine products successfully.