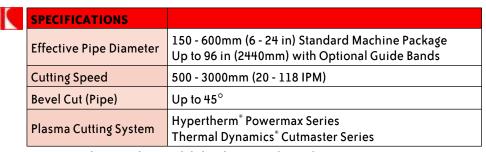

## **Features & Benefits**

- Guide Rail Cuts up to 2400 mm (94 in) diameter of pipe accurately; use for cutting pipe vertically
- Motorized Plasma Pipe Cutter Automatically bevel cuts or straight cuts steel pipe
- Plasma Cuts Bevels Provides a clean cutting surface
- Remote Control Pendant Operate machine away from cutting area to avoid sparks
- Special Fixed Rail Tip **Guide System** Provides for high cutting accuracy
- Interlocking Chain Links Swiftly adapts to any pipe diameter
- On/Off Drive Clutch Position and align machine quickly
- Optional Snap Valve One-touch on/off gas valve

<sup>\*</sup> Requires plasma system with machine torch and plasma remote pendant option

The Auto Picle P -S Type allows accurate bevel and straight cuts in the shop or out in the field.

The guide rail provides high cutting accuracy and makes the Auto Picle P -S Type plasma pipe cutting machine particularly suitable for large pipes. Countless professionals including fabricators, scrap yards, boiler makers and tank manufacturers are using Koike pipe cutting machine products successfully.