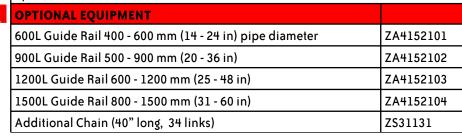

## **Features & Benefits**

- Guide Rail Cuts up to 2400 mm (94 in) diameter of pipe accurately; use for cutting pipe vertically
- Motorized Plasma Pipe Cutter Automatically bevel cuts or straight cuts steel pipe
- Plasma Cuts Bevels Provides a clean cutting surface
- Remote Control Pendant Operate machine away from cutting area to avoid sparks
- Special Fixed Rail Tip **Guide System** Provides for high cutting accuracy
- Interlocking Chain Links Swiftly adapts to any pipe diameter
- On/Off Drive Clutch Position and align machine quickly
- Optional Snap Valve One-touch on/off gas valve